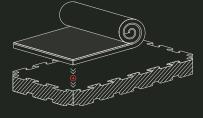

## PERFORMANCE MONSTER 22.5M

10.5mm Beast roll field united to 12mm Monster ShockPad.

## LEXTURF MONSTER 29MM OR 34MM

19mm polyethylene turf surface layer field united to a 10 or 15mm VCR ShockPad.

## PERFORMANCE MODZILLA 42.51

10.5mm Beast roll field united to 32mm VCR interlocking tile ShockPad.

Learn more about these and other products at ecoreathletic.com

th & Conditionino

Performance Rubber

Strength & Conditioning