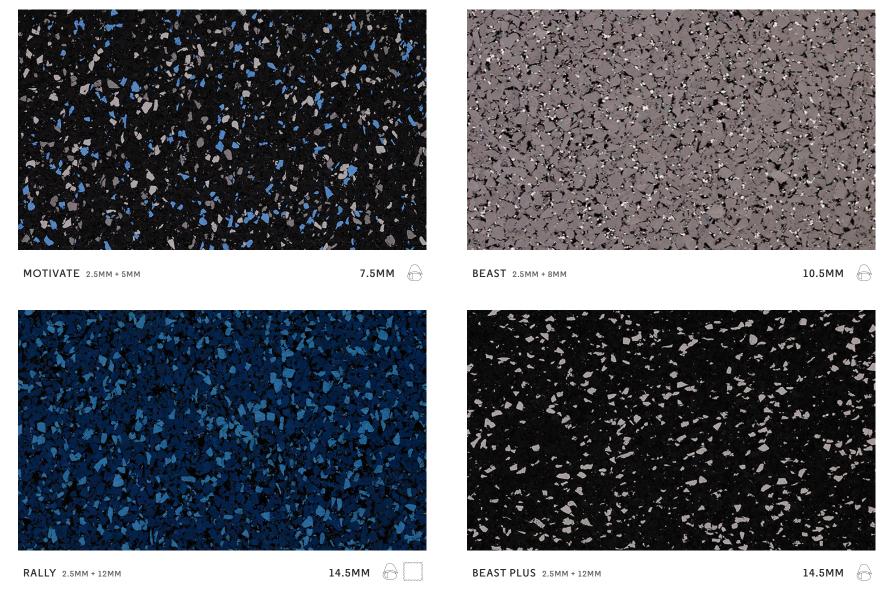

## PERFORMANCE MONSTER 22.5M

10.5mm Beast roll field united to 12mm Monster ShockPad.

## PERFORMANCE MODZILLA 42.51

10.5mm Beast roll field united to 32mm VCR interlocking tile ShockPad.

Learn more about these and other products at ecoreathletic.com

th & Conditionino

Performance Rubber

Strength & Conditioning