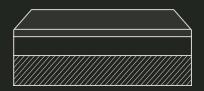

## PERFORMANCE MONSTER 22.5M

10.5mm Beast roll field united to 12mm Monster ShockPad.

## LEXTURF MONSTER 29MM OR 34MM

19mm polyethylene turf surface layer field united to a 10 or 15mm VCR ShockPad.

## PERFORMANCE MODZILLA 42.51

10.5mm Beast roll field united to 32mm VCR interlocking tile ShockPad.

Learn more about these and other products at ecoreathletic.com

th & Conditionino

Performance Rubber

Strength & Conditioning