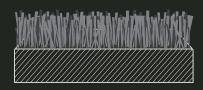

## PERFORMANCE MONSTER 22.5M

10.5mm Beast roll field united to 12mm Monster ShockPad.

## LEXTURF MONSTER 29MM OR 34MM

19mm polyethylene turf surface layer field united to a 10 or 15mm VCR ShockPad.

## PERFORMANCE MODZILLA 42.51

10.5mm Beast roll field united to 32mm VCR interlocking tile ShockPad.

Learn more about these and other products at ecoreathletic.com

th & Conditionino

Performance Rubber

Strength & Conditioning