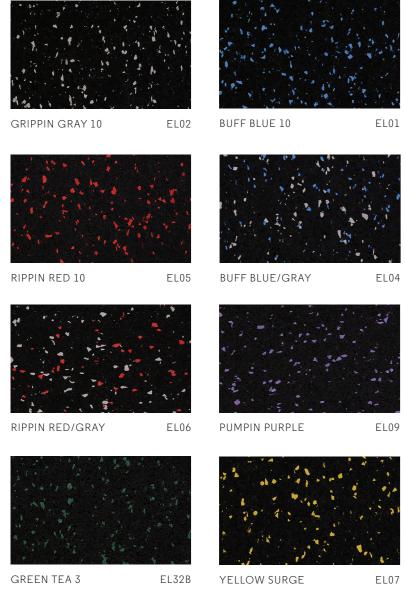

### JET BLACK **GRIPPIN GRAY 20** RAIDERS EL503 GATORS 3 EL107B EL00 EL46 BUFF BLUE 20 BLUE JAYS EL103 TIGERS STEEL APPEAL 2 EL15A EL45 EL106 DARK GRAY EL502 RIPPIN RED 20 EL47 CARDINALS EL104 LIONS EL102 MOCHA LATTE 2 EL43A WHEY PROTEIN 2 EL97A WILDCATS 3 EL100B VIKINGS EL101