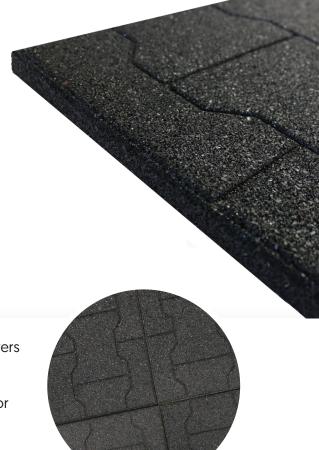

#### **PRODUCT ATTRIBUTES**

• 30mm Vulcanized Composition Rubber (VCR) Tile Provides excellent durability and slip resistance

Made from Vulcanized Composition Rubber (VCR) PaveSafe Pavers are easy to install and provide superior coefficient of friction in both wet and dry conditions. This unique paver visual enhances the appearance of any surface and makes them ideal for outdoor walking paths and terraces.

#### **NOMINAL DIMENSIONS**

Talk to your local sales rep to determine availability, pricing, minimums, and lead times.

30mm (1.19") x 24" (0.61m) x 24" (0.61m)

**Force Reduction: 49.13%** Absorption of impact energy